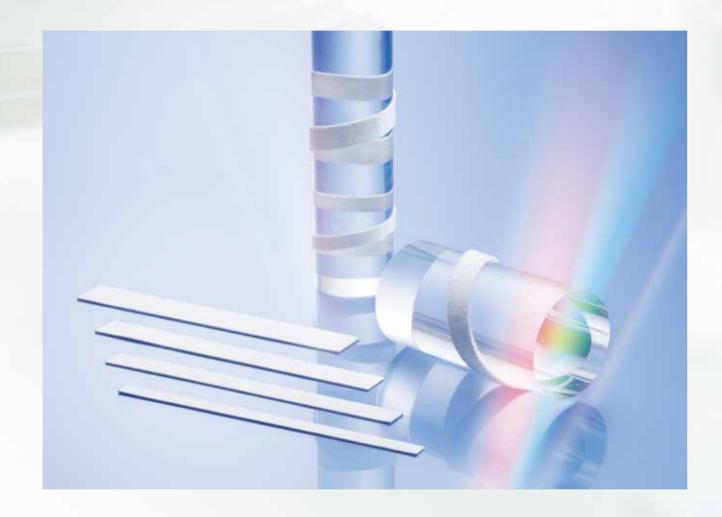

## eterno® Feltect/Feltina

# eterno<sup>®</sup> Feltect/Feltina

Polytetrafluoroethylene (PTFE) felt made by the most advanced processing technology.

Excellent biocompatibility with minimal tissue reaction, elution, and degradation.

Developed utilizing CROWNJUN's unique, in-house technology for a truly distinctive felt.