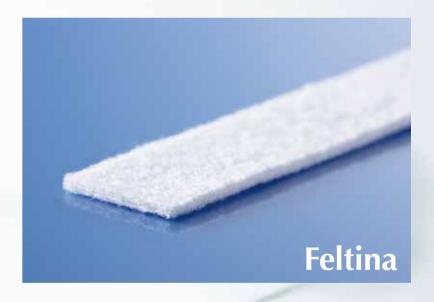

## **Feltina**

### **Extensibility**×Pliability

- 1.65 mm thickness
- 1.8 mm thickness
- The perfect balance of extensibility and softness for a felt that is easy to fit to tissue.