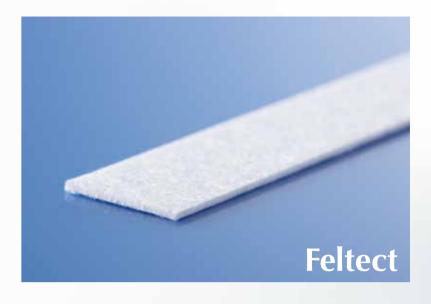

## **Feltect**

#### **Strength×High Density**

- 1.0 mm thickness
- CROWNJUN's unique processing creates a felt that is thin, but strong.