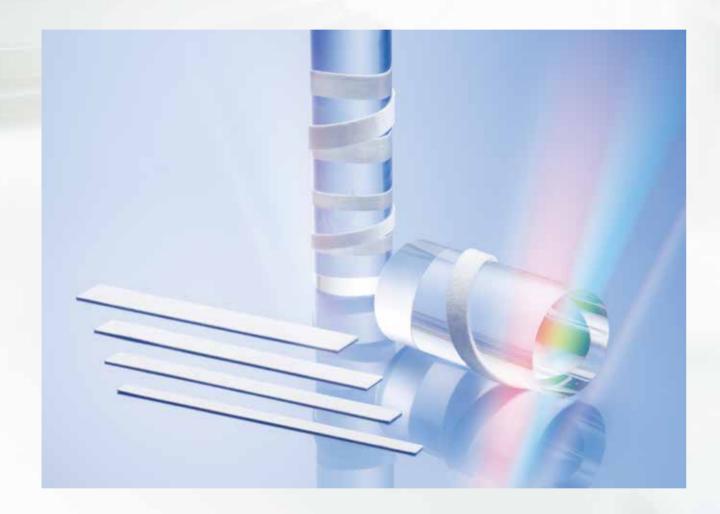

## **Feltina**<sup>™</sup>**Series**

Polytetrafluoroethylene (PTFE) felt made by the most advanced processing technology.

Excellent biocompatibility with minimal tissue reaction, elution, and degradation.

Developed utilizing CROWNJUN's unique, in-house technology for a truly distinctive felt.

#### **Extensive Line-Up**

Depending on the application, various size and thickness combinations are possible. Pre-cut felt saves you valuable time and effort.