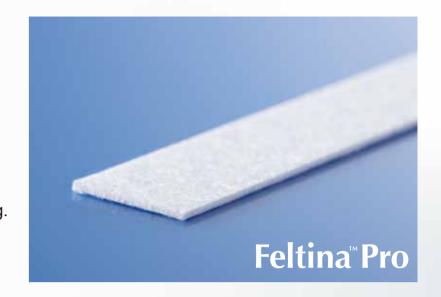

### **Feltina**<sup>™</sup>**Pro**

#### **Strength×High Density**

- 1.0 mm thickness
- CROWNJUN's unique processing creates a felt that is thin, but strong.